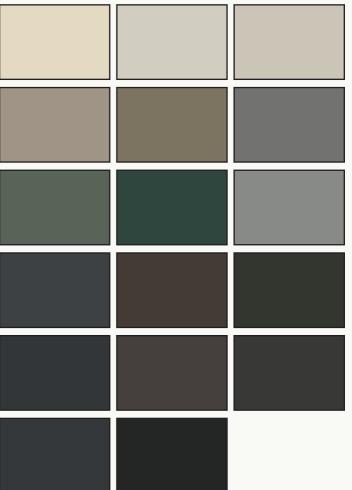

## **Colour Range**

- 1. Use this colour palette as a guide.
- 2. Ask Nustyle for an aluminium colour swatch.
- 3. View the aluminium colour swatch in natural light.
- 4. Confirm your colour when ordering your windows and doors.

For technical reasons associated with the colour reproduction on computer screens, the colours displayed give only an indication of shade. No guarantee can be given that they will exactly match the product. Nustyle uses Dulux Powder and Industrial Coatings.