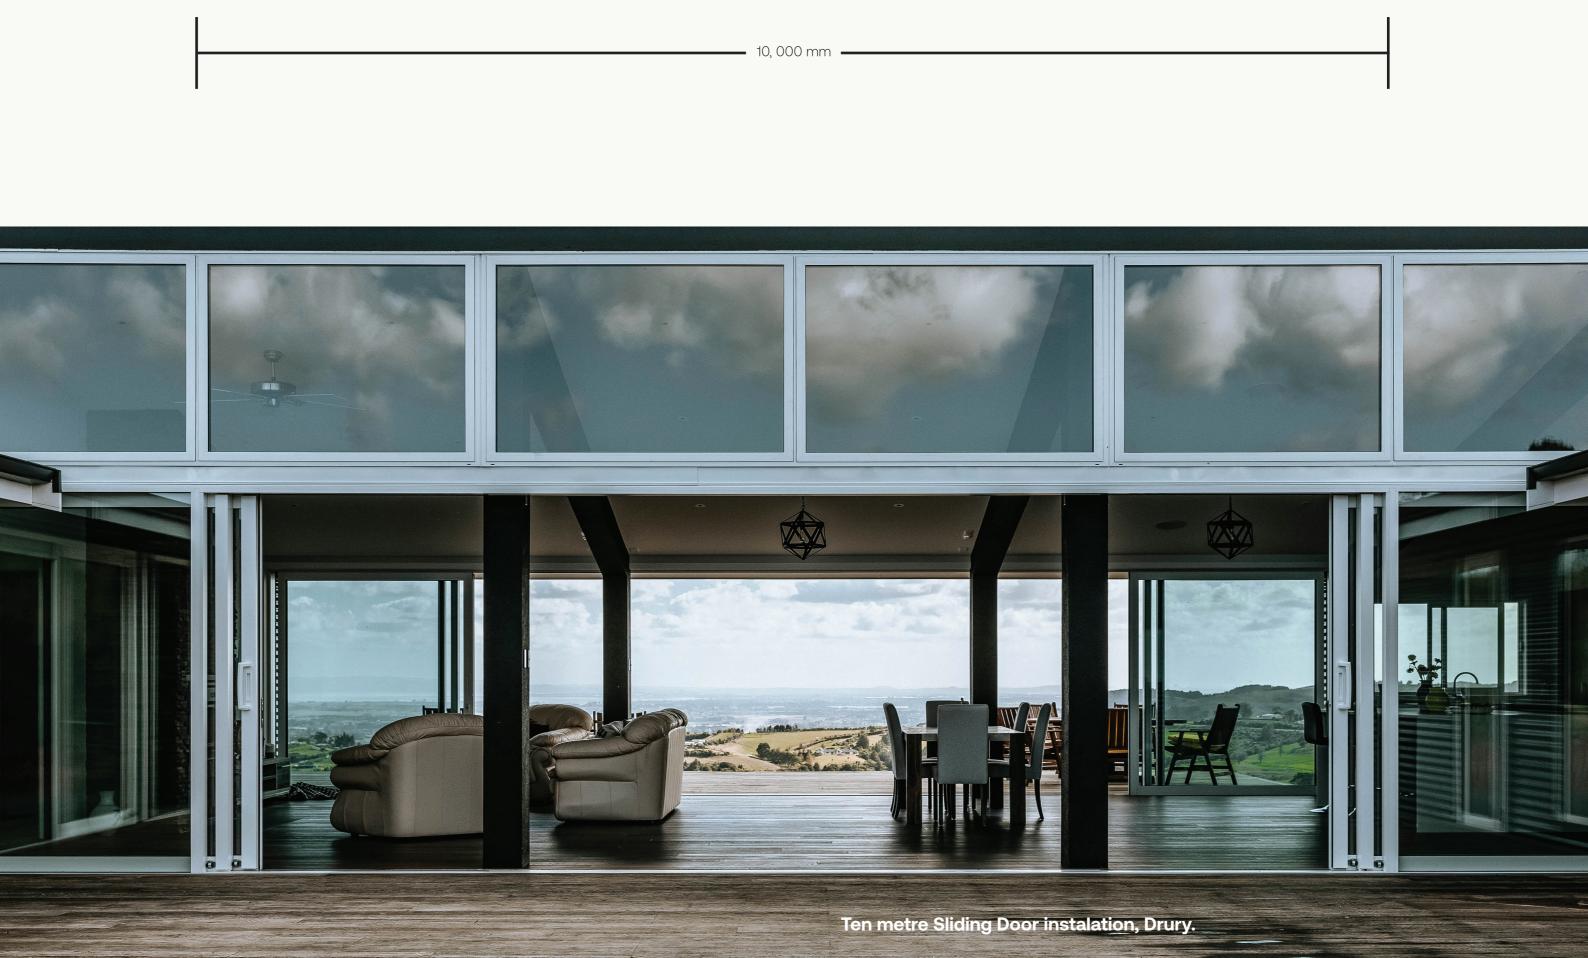

## Sliding

The ideal solution for high traffic areas due to ease of operation and non-obtrusive panels.

Perfect to open onto decks or patios, where swing space limits the use of a hinge door. Low profile handles allow awnings to be built into our sliding and stacker doors for the perfect amount of ventilation.

Our slimline aluminium sliding and casement doors give you a strong, secure and durable product for your property.

We thrive when a challenge is presented to us.

NuStyle doors can be conveniently opened one side at a time, allowing you to control the traffic flow, ventilation and security according to the situation. The door panels come in a variety of sizes to suit the style and proportion of your home.