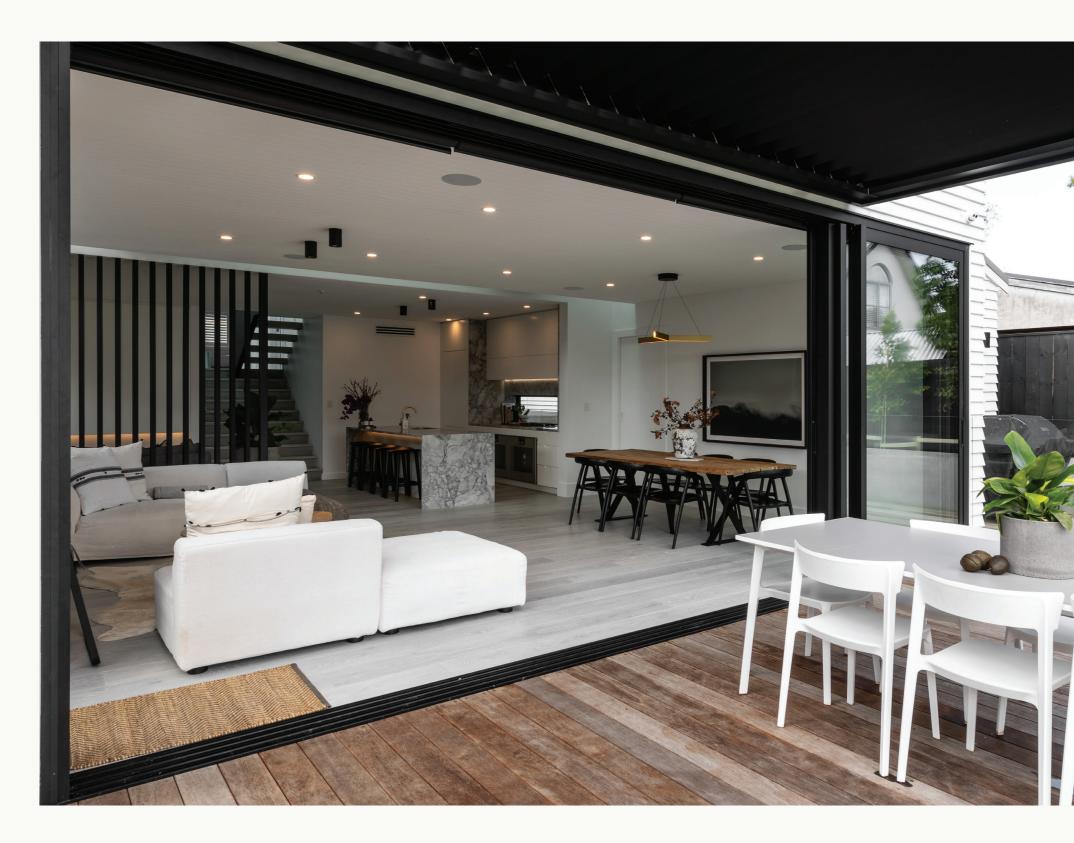

### 

Bi-folding doors are perfect for opening up a room onto a patio or decking area.

Versatile and stylish - the sliding, folding panels can be arranged in almost limitless configurations, improving access and bringing the outside in.

- Superior thermal efficiency
- Safe and secure for all the family

We have been supplying and fitting our range of bifolding doors for many years and believe they offer the best combination of elegance, innovation, engineering, security and value available on the New Zealand market.