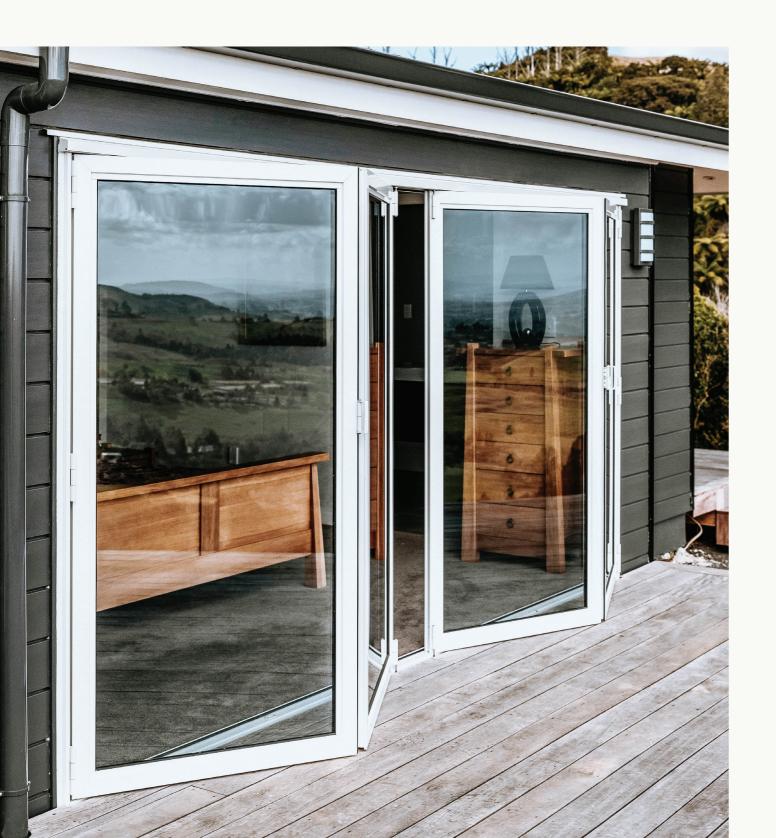

### 

Bi-folding doors are perfect for opening up a room onto a patio or decking area.

Versatile and stylish - the sliding, folding panels can be arranged in almost limitless configurations, improving access and bringing the outside in.

- Superior thermal efficiency
- Safe and secure for all the family

We have been supplying and fitting our range of bifolding doors for many years and believe they offer the best combination of elegance, innovation, engineering, security and value available on the New Zealand market.