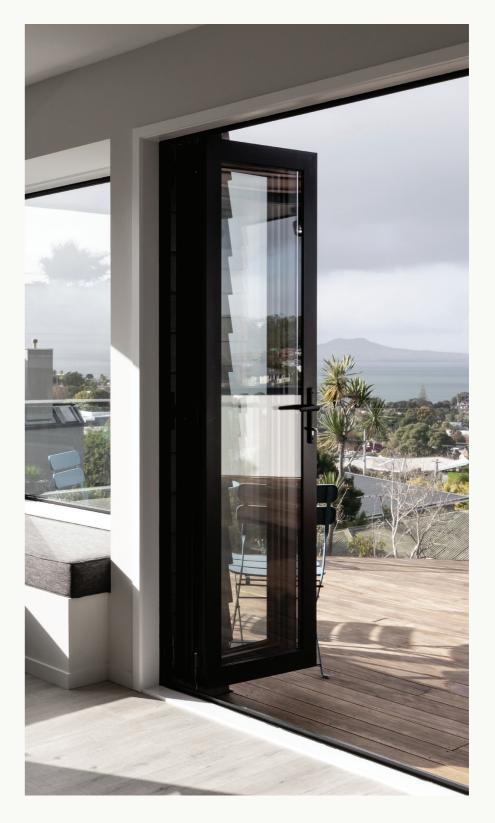

### 

Bi-folding doors are perfect for opening up a room onto a patio or decking area.

Versatile and stylish - the sliding, folding panels can be arranged in almost limitless configurations, improving access and bringing the outside in.

- Superior thermal efficiency
- Safe and secure for all the family

We have been supplying and fitting our range of bifolding doors for many years and believe they offer the best combination of elegance, innovation, engineering, security and value available on the New Zealand market.