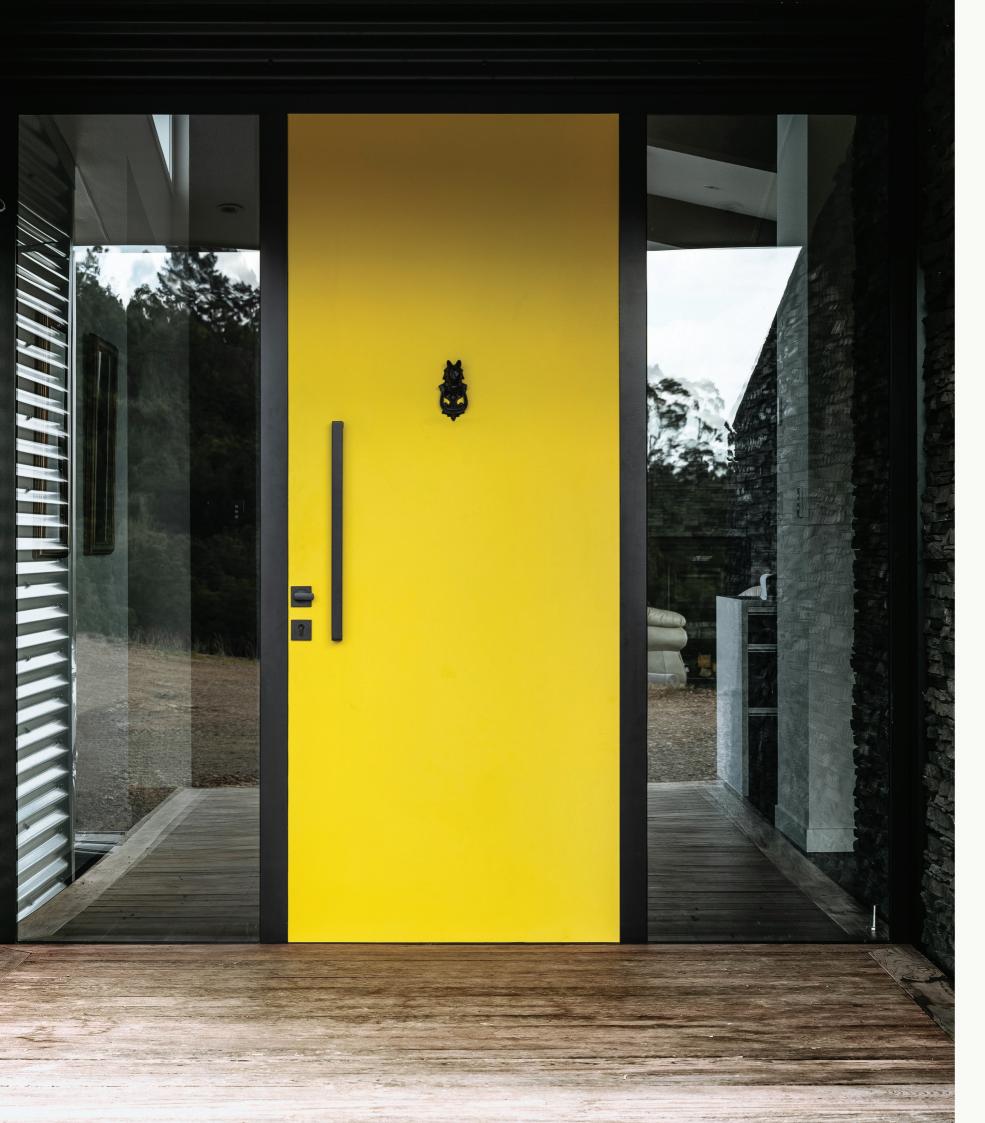

# **4** French

Traditional French doors available in unlimited window combinations and a wide variety of colours.

French Doors bring the outside inside in traditional design and form. The door panels come in a range of sizes to suit the style and proportion of your home. Side windows can also be included in the frame.

10

French Doors