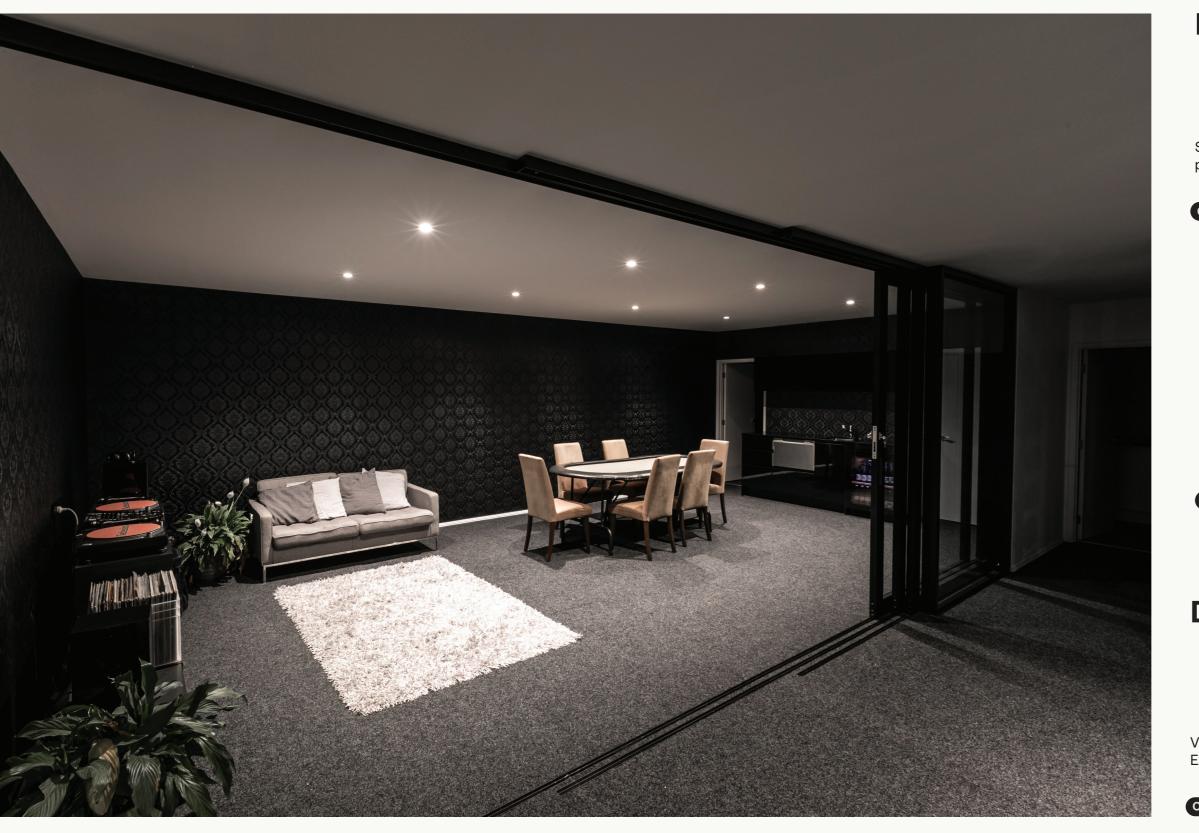

### 

Bi-folding doors are perfect for opening up a room onto a patio or decking area.

Versatile and stylish - the sliding, folding panels can be arranged in almost limitless configurations, improving access and bringing the outside in.

- Superior thermal efficiency
- Safe and secure for all the family

We have been supplying and fitting our range of bifolding doors for many years and believe they offer the best combination of elegance, innovation, engineering, security and value available on the New Zealand market.