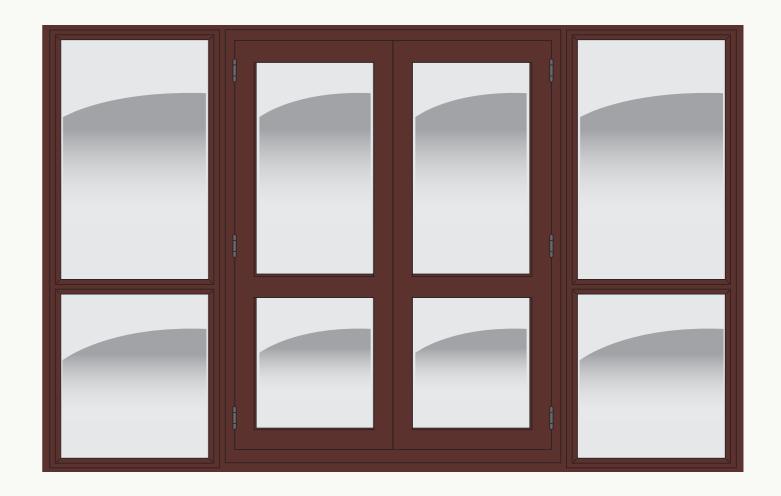

# **4** French

Traditional French doors available in unlimited window combinations and a wide variety of colours.

French Doors bring the outside inside in traditional design and form. The door panels come in a range of sizes to suit the style and proportion of your home. Side windows can also be included in the frame.

10

French Doors