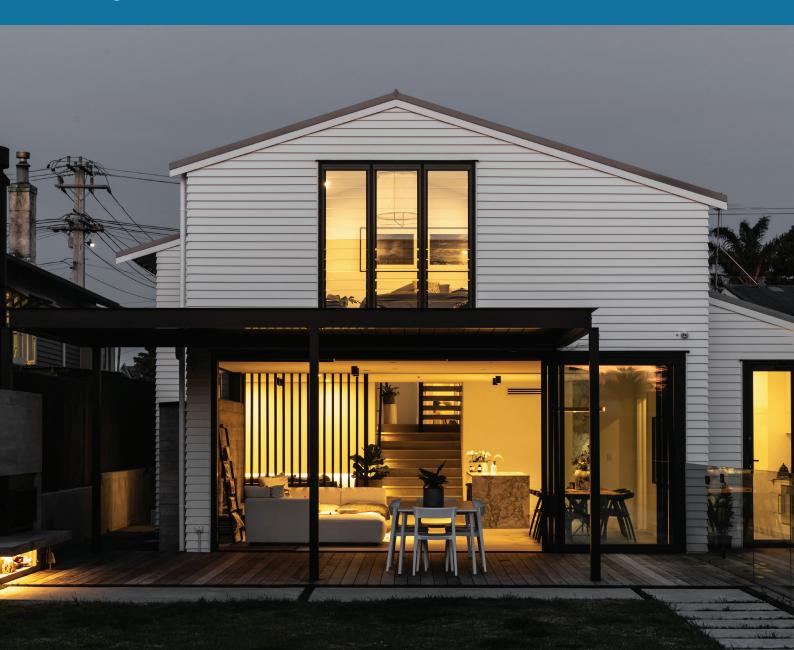

## Windows



2020 Collection

Awning Sliding Bifold

#### nustyle.co.nz





## ○ **Awning Windows**



Awning and Casement Windows have always been popular with New Zealander's and are appropriate for both modern and traditional architecture.

The traditional design has been improved with smooth curves, stylish contours and enhanced practicality.



Awning and Casement Windows 04

# Sliding Windows



Sliding windows allow for non intrusive openings onto decks and walkways.

The elimination of the protruding window makes walkways and play areas safe environments.

Installing a sliding window over a bench or sink reduces the risk of strain when you reach to open and close them.



Sliding Windows

Nu Style Windows Collection 2020

## ○ 3 Bifold Windows







Bifold windows can enhance the indoor-outdoor flow of your home. They fold easily and elegantly to maxi