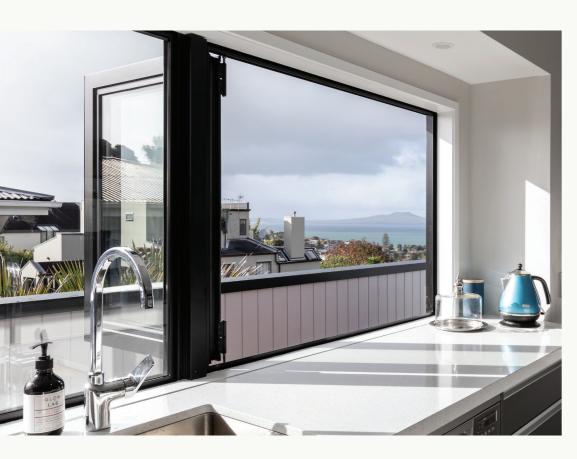

## ○ 3 Bifold Windows

Bifold windows can enhance the indoor-outdoor flow of your home. They fold easily and elegantly to maximize your living spaces. Bifold windows have a cleverly designed top hung roller system. This system allows for the option of a flat surfaced sill. The optional flat surfaced sill provides a more aesthetically pleasing look and eliminates the bottom track for dirt, sand and debris to get trapped.