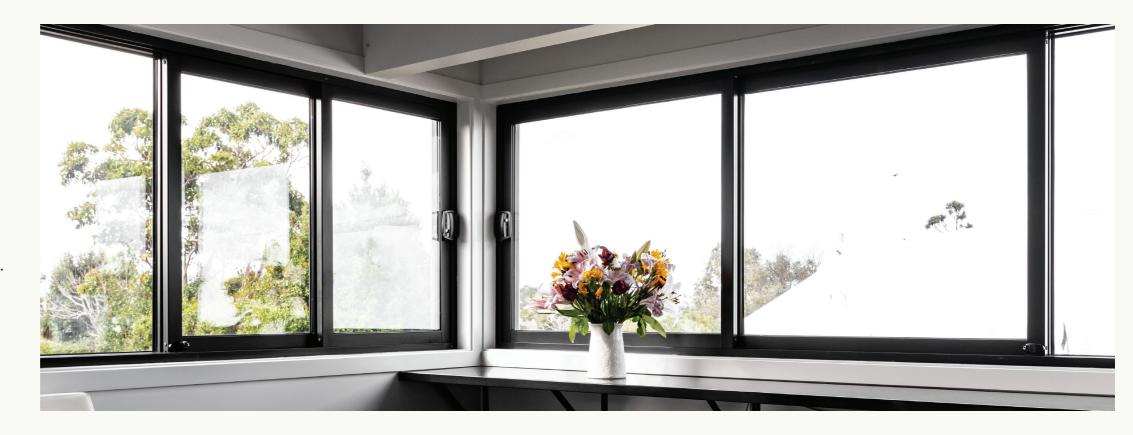

## ○ **Awning Windows**

Awning and Casement Windows have always been popular with New Zealander's and are appropriate for both modern and traditional architecture.

The traditional design has been improved with smooth curves, stylish contours and enhanced practicality.