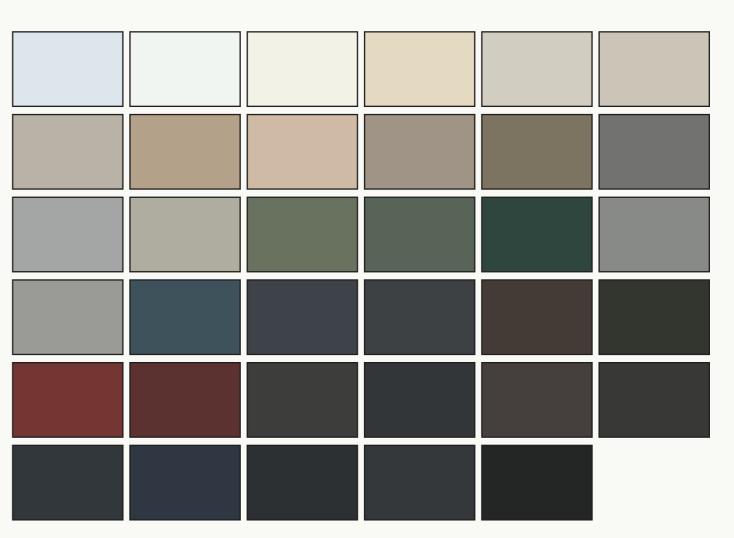

### **Colour Range**

- 1. Use this colour palette as a guide.
- 2. Ask Nustyle for an aluminium colour swatch.
- 3. View the aluminium colour swatch in natural light.
- 4. Confirm your colour when ordering your windows and doors.

For technical reasons associated with the colour reproduction on computer screens, the colours displayed give only an indication of shade. No guarantee can be given that they will exactly match the product. Nustyle uses Dulux Powder and Industrial Coatings.

For full colour range information **click here** 