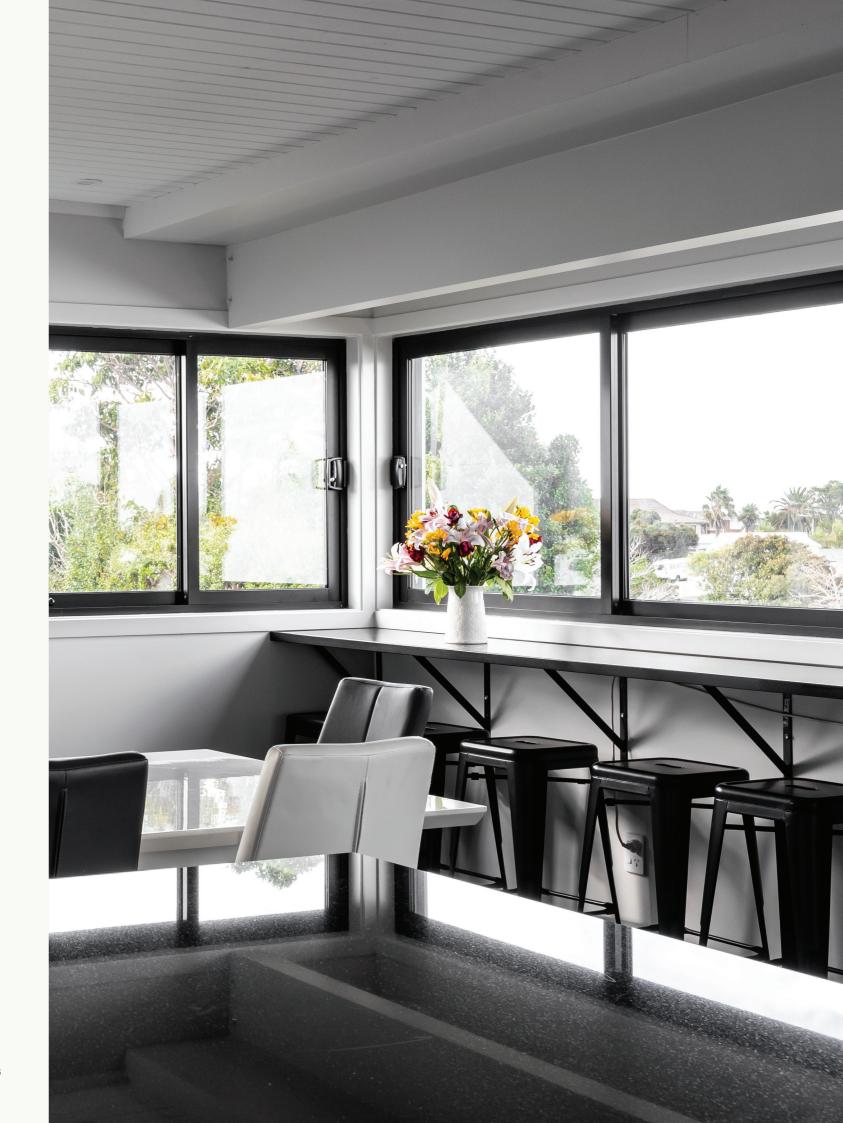

# Sliding Windows

Sliding windows allow for non intrusive openings onto decks and walkways.

The elimination of the protruding window makes walkways and play areas safe environments.

Installing a sliding window over a bench or sink reduces the risk of strain when you reach to open and close them.