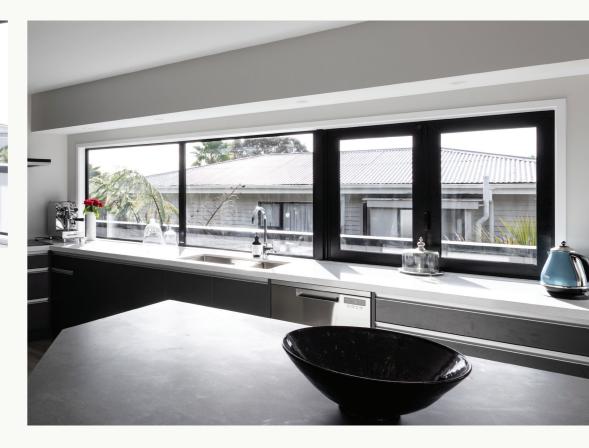

# Sliding Windows

Sliding windows allow for non intrusive openings onto decks and walkways.

The elimination of the protruding window makes walkways and play areas safe environments.

Installing a sliding window over a bench or sink reduces the risk of strain when you reach to open and close them.

Sliding Windows

Nu Style Windows Collection 2020