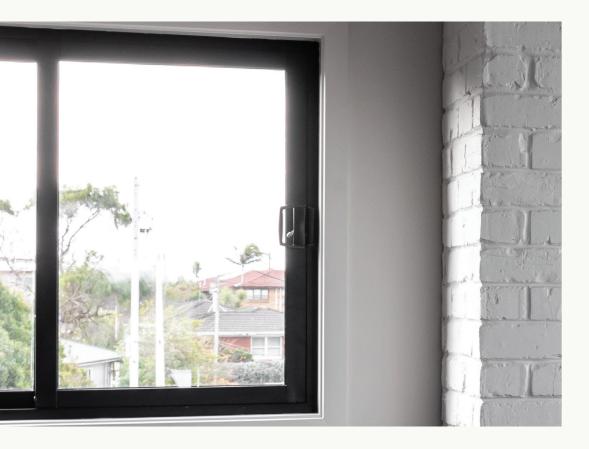

# Sliding Windows

Sliding windows allow for non intrusive openings onto decks and walkways.

The elimination of the protruding window makes walkways and play areas safe environments.

Installing a sliding window over a bench or sink reduces the risk of strain when you reach to open and close them.