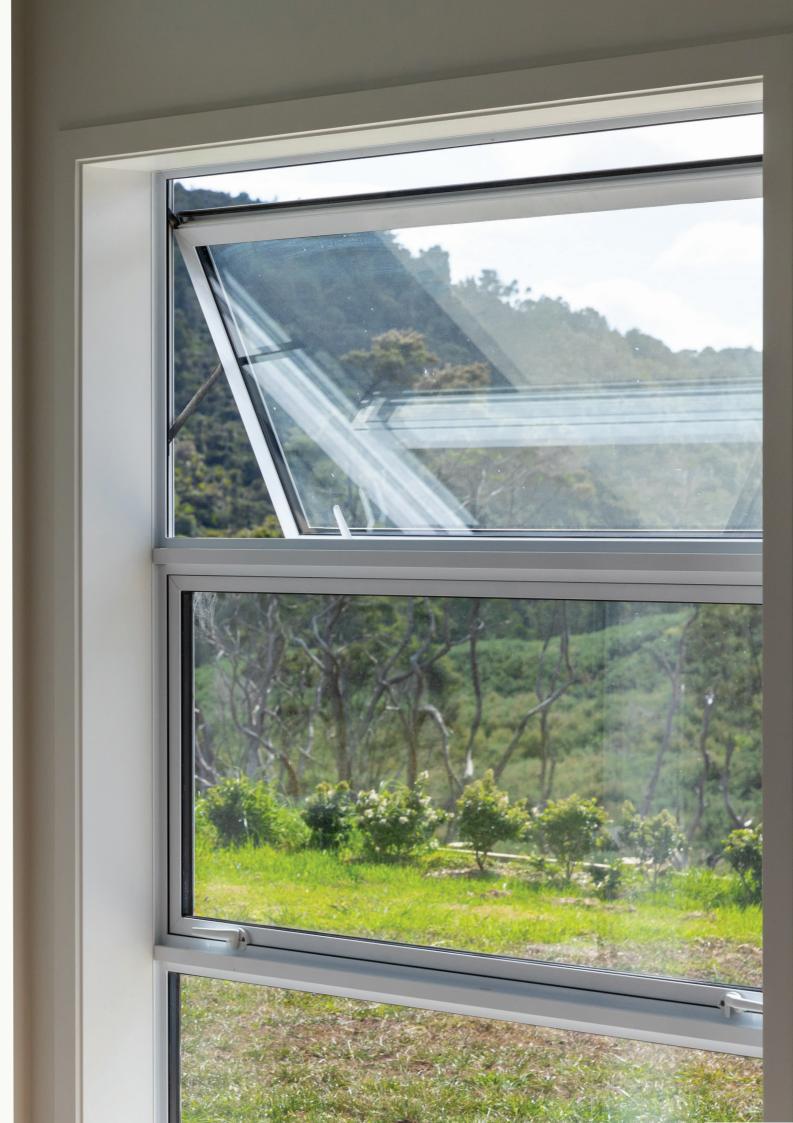

## ○ **Awning Windows**

Awning and Casement Windows have always been popular with New Zealander's and are appropriate for both modern and traditional architecture.

The traditional design has been improved with smooth curves, stylish contours and enhanced practicality.

Awning and Casement Windows 04